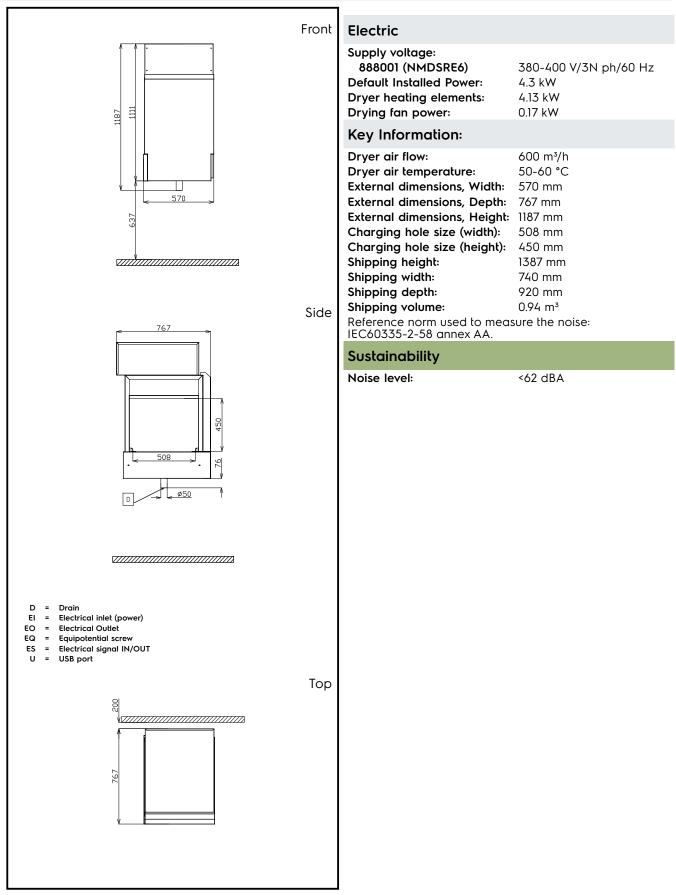

#### Item No.

Unit to be medium hot air blower without door suitable to be installed with single rinse rack type dishwasher. Electrical characteristics to be \_\_ 400V three phase, 60Hz operation. The addition of the external air reduces the internal humidity thus increasing the drying efficiency without high energy consumption. Construction in AISI 304 stainless steel. Suitable for any feeding direction of the dishwasher thanks to easy reversibility on-site. Full pre-arrangement to be connected with single rinse rack type dishwasher without any modification.

### Warewashing Medium hot air blower zone without door for single rinse Rack Type dishwasher, 380-400V/60Hz

Warewashing Medium hot air blower zone without door for single rinse Rack Type dishwasher, 380-400V/60Hz The company reserves the right to make modifications to the products without prior notice. All information correct at time of printing.